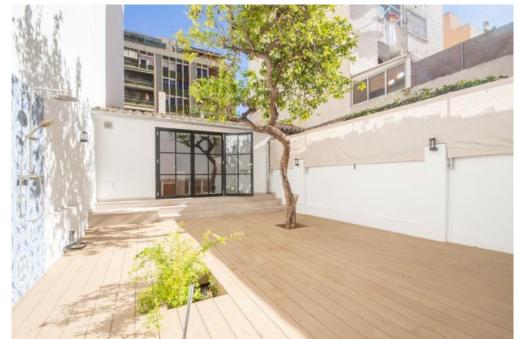

# LOVELY ONE FLOOR HOUSE WITH A TERRACE IN SON ESPANYOLET

Newly renovated house outside Santa Catalina, close to the tennis. Modernly renovated with preserved old details like wooden beams in the ceiling and wooden doors. The approximately 80 sqm are speed over one floor and consists of an open kitchen to spacious living room, two bedrooms, a bathroom and a guest toilet. The terrace of about 60 sqm is located in the back side of the house and has an outdoor kitchen and a shower. Lots of sun the whole day. Possibility of building three more levels on this house.

#### **FACTS**

 Year:

 Renovated:
 2018

 Constructed area:
 128 m2

 Terrace size:
 60 m2

 Plot: