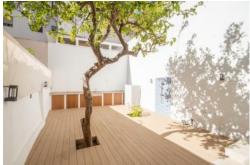

# LOVELY ONE FLOOR HOUSE WITH A TERRACE IN SON ESPANYOLET

Newly renovated house outside Santa Catalina, close to the tennis. Modernly renovated with preserved old details like wooden beams in the ceiling and wooden doors. The approximately 80 sqm are speed over one floor and consists of an open kitchen to spacious living room, two bedrooms, a bathroom and a guest toilet. The terrace of about 60 sqm is located in the back side of the house and has an outdoor kitchen and a shower. Lots of sun the whole day. Possibility of building three more levels on this house.