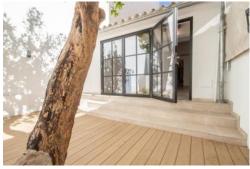

# LOVELY ONE FLOOR HOUSE WITH A TERRACE IN SON ESPANYOLET

Newly renovated house outside Santa Catalina, close to the tennis. Modernly renovated with preserved old details like wooden beams in the ceiling and wooden doors. The approximately 80 sqm are speed over one floor and consists of an open kitchen to spacious living room, two bedrooms, a bathroom and a guest toilet. The terrace of about 60 sqm is located in the back side of the house and has an outdoor kitchen and a shower. Lots of sun the whole day. Possibility of building three more levels on this house.