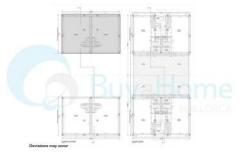

# PLOT WITH APPROVED BUILDING LICENSE NEAR THE BEACH IN ARENAL

Fantastic investment opportunity to obtain a large plot with ready to go building licens near the beach in popular Arenal. This 300 sqm plot has an existing building project as well as approved construction license for two exciting real estate developments. This space is tailored to accommodate two buildings of immense potential. Strategically positioned with access from two streets, this project presents a total of eight modern residences and four independent commercial spaces with basements. Each building has four generous 25 sqm courtyards and a shared 75 sqm terrace. Both buildings boast a similar structural design. Located just 200 meters from the beach in popular Arenal, surrounded by everything you need. This is the perfect investmen...

### **FACTS**

Year:
Renovated:

Constructed area: 794 m2

Terrace size: 25+25+25+25+75+7

Plot: 5 m2 300 m2